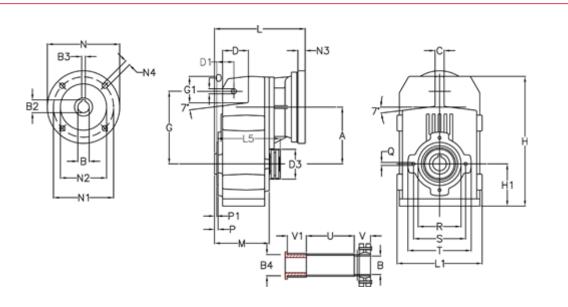

## **Data Sheet**

Article number: 29560102588135 Description: Shaft mounted gear A102QF25-25,8-P90B5

## **Measures**

| A = 112.50 | D1 = 35.0 | 15 = 159.5  | P1                                   | = 3.0   | V = 41  |
|------------|-----------|-------------|--------------------------------------|---------|---------|
| B = 25     | d3 = 77   | M = 100.5   | Q                                    | = M8x12 | V1 = 48 |
| B1 = 24    | G = 140   | N = 200     | R                                    | = 80    |         |
| B2 = 27.3  | G1 = 51.0 | N1 = 165    | S                                    | = 100   |         |
| B3 = 8     | H = 251.0 | N2 = 130    | Т                                    | = 120   |         |
| B4 = 25    | H1 = 84.0 | N4 = M10x20 | Tightening torque Nm adapter bushing | g = 6.0 |         |
| C = 20     | L = 205.0 | O = 11      | Tightening torque Nm shrink disc     | = 7.0   |         |
| D = 47.5   | L1 = 170  | P = 4.5     | U                                    | = 83.0  |         |
|            |           |             |                                      |         |         |